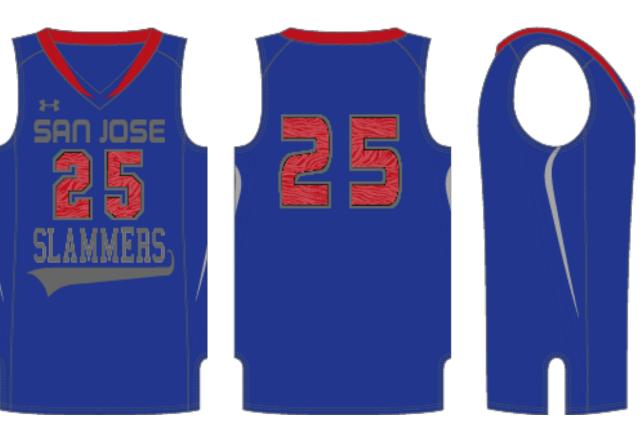

## MENS AF BASKETBALL JERSEY (Style code: UJJASM, Design code: UJDVELO) Colors: BODY ROSCROSCBGGP

## JERSEY

У

Numbering Location: CENTER BACK Size: 8.0" Font: UNIVERSITY Style: STRAIGHT Method: Armourfuse Fill Design: UJIDTIG Fill Colors: SC Outline Colors: GP

Numbering Location: CENTER FRONT Size: 6.0" Font: FULL BLOCK Style: STRAIGHT Method: Armourfuse Fill Design: UJIDTIG Fill Colors: SC Outline Colors: GP

Team Name Slammers Location: LOWER FRONT Size: 3.0" Font: FULL BLOCK Style: TEXT AND TAIL STRAIGHT Colors: GP Method: Armourfuse

Team Name San Jose Location: UPPER FRONT Size: 2.0" Font: UNIVERSITY Style: STRAIGHT Colors: GP Method: Armourfuse

BG - BASEBALL GREY GP - GRAPHITE RO - ROYAL SC - UNIVERSITY RED

Please check all the information and images provided for absolute accuracy before approving. All information on this sheet will be considered correct after your approval is received.